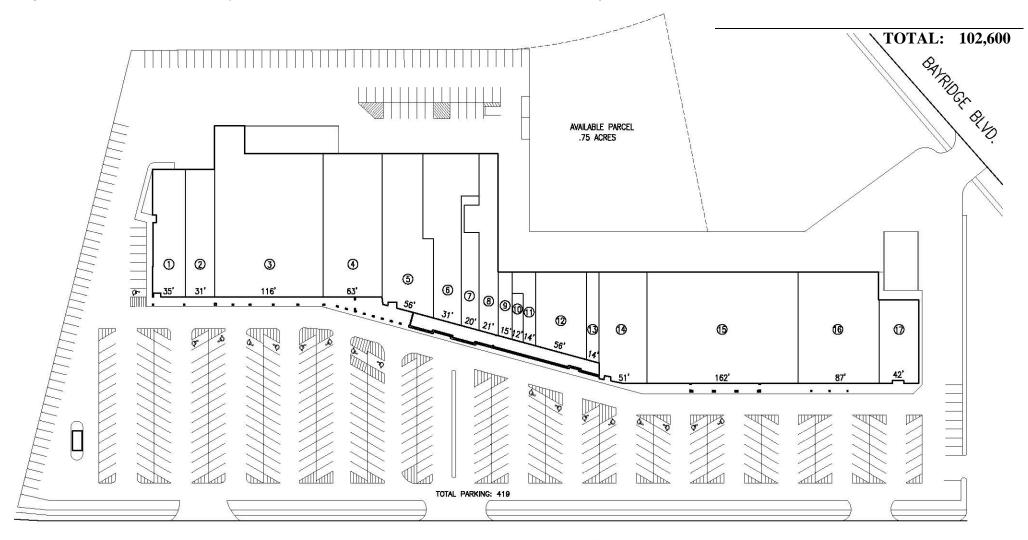

| <b>UNIT</b> | <b>TENANT</b>           | Sq. Ft. | <u>UNIT</u> | <u>TENANT</u>   | Sq. Ft. | <b>UNIT</b> | <b>TENANT</b>         | Sq. Ft. |
|-------------|-------------------------|---------|-------------|-----------------|---------|-------------|-----------------------|---------|
| 1           | KEY CORP                | 4,714   | 8           | HAIR SALON      | 3,000   | 13          | VACANT                | 1,200   |
| 2-3         | ALDI'S                  | 23,578  | 9           | VACANT          | 1,400   | 14          | THE TUSCAN RESTAURANT | 6,000   |
| 4           | THE HANGOUT             | 10,117  | 10          | BARBER SHOP     | 600     | 15-16       | SAVER'S THRIFT        | 29,735  |
| 5-6         | KID FRIENDLY<br>ACADEMY | 13,200  | 11          | TOBACCO EXPRESS | 1,200   | 17          | VACANT                | 3,800   |
| 7           | VACANT                  | 2,400   | 12          | CHIN'S PAGODA   | 4,700   |             |                       |         |

LAKE SHORE BLVD. (RT. 283)

SITE PLAN

NORTHSHORE MALL